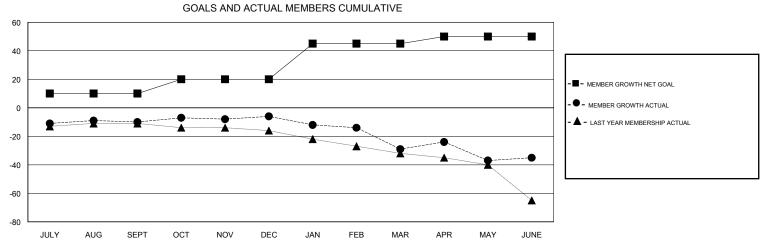

## District 13 OH1

Results as of: 06/30/2019

| DROPPED CLUBS: 1 |     | 34 CLUBS OF 58 ADDED 1 OR MORE<br>NEW MEMBERS | GENDER DISTRIBUTION           MALE         1,293 (79.42%)           FEMALE         335 (20.58%) |     |
|------------------|-----|-----------------------------------------------|-------------------------------------------------------------------------------------------------|-----|
| DROPPED MEMBERS  |     |                                               | Women Percentage Fiscal Year Goal: 25%                                                          |     |
| DECEASED         | 21  |                                               | TOTAL FAMILY UNIT MEMBERS                                                                       | 272 |
| CLUB CANCELLED   | 8   |                                               | FAMILY MEMBERS PAYING HALF  DUES                                                                | 400 |
| OTHER            | 102 |                                               |                                                                                                 | 139 |
| TOTAL            | 131 |                                               |                                                                                                 |     |