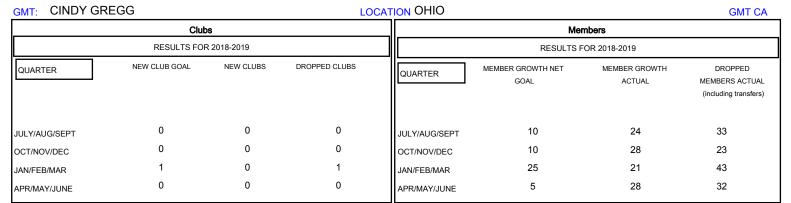

## District 13 OH1

Results as of: 06/30/2019

| DROPPED CLUBS: 1 |     | 34 CLUBS OF 58 ADDED 1 OR MORE<br>NEW MEMBERS | GENDER DISTRIBUTION           MALE         1,293 (79.42%)           FEMALE         335 (20.58%) |     |
|------------------|-----|-----------------------------------------------|-------------------------------------------------------------------------------------------------|-----|
| DROPPED MEMBERS  |     |                                               | Women Percentage Fiscal Year Goal: 25%                                                          |     |
| DECEASED         | 21  |                                               | TOTAL FAMILY UNIT MEMBERS                                                                       | 272 |
| CLUB CANCELLED   | 8   |                                               | FAMILY MEMBERS PAYING HALF  DUES                                                                | 400 |
| OTHER            | 102 |                                               |                                                                                                 | 139 |
| TOTAL            | 131 |                                               |                                                                                                 |     |